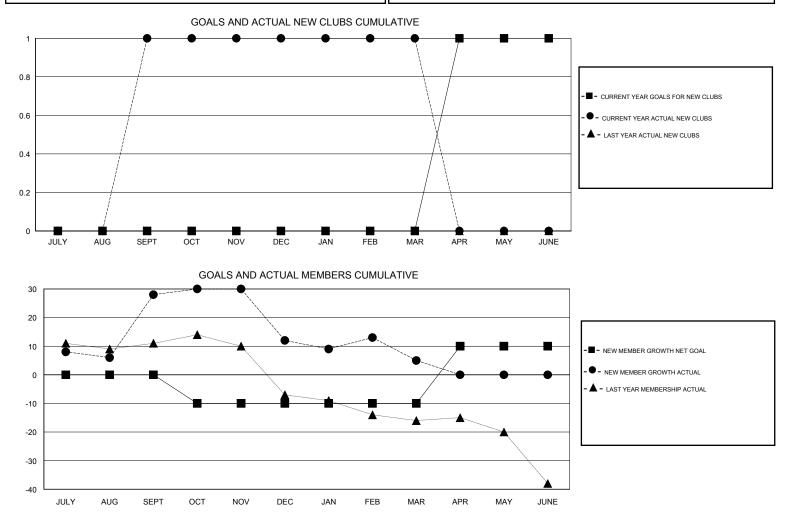

## LOCATION REP OF SOUTH AFRICA

GMT CA

| Clubs<br>RESULTS FOR 2016-2017 |   |   |   | Members<br>RESULTS FOR 2016-2017 |     |    |    |
|--------------------------------|---|---|---|----------------------------------|-----|----|----|
|                                |   |   |   |                                  |     |    |    |
| JULY/AUG/SEPT                  | 0 | 1 | 0 | JULY/AUG/SEPT                    | 0   | 37 | 9  |
| OCT/NOV/DEC                    | 0 | 0 | 0 | OCT/NOV/DEC                      | -10 | 6  | 22 |
| JAN/FEB/MAR                    | 0 | 0 | 0 | JAN/FEB/MAR                      | 0   | 10 | 17 |
| APR/MAY/JUNE                   | 1 | 0 | 0 | APR/MAY/JUNE                     | 20  | 0  | 0  |